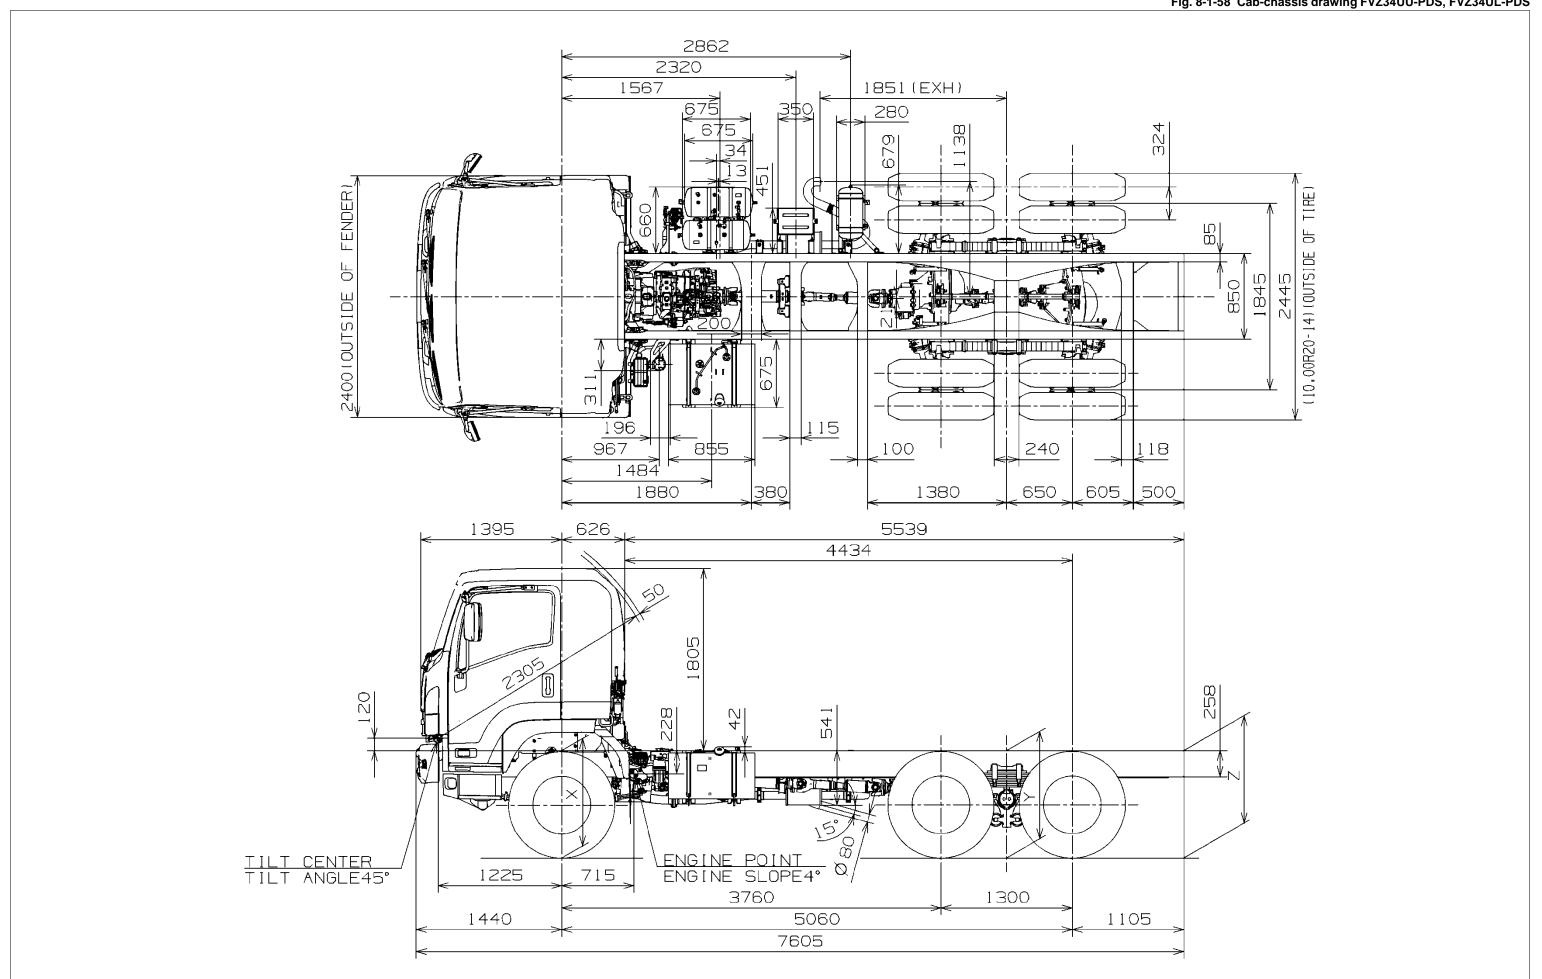

| Model                       | FVZ34P-32                                                                   |
|-----------------------------|-----------------------------------------------------------------------------|
| Engine Model                | 6HK1-TCS                                                                    |
| Driving System              | 6x4                                                                         |
| Engine Type                 | Direct injection ,OHC, intercooled turbo                                    |
| No of Cylinders             | in Line 6 Cylinders                                                         |
| Emission level              | Euroll                                                                      |
| Bore x Stroke               | ?                                                                           |
| Displacment cc              | 7790cc                                                                      |
| Max Output HP / rpm         | 206kW (280PS) / 2400rpm                                                     |
| Max Torque(kg.m) / rpm      | 882Nm (90kgm) /1450rpm                                                      |
| Compration Ratio            |                                                                             |
| Fuel Filter Water Separator | yes                                                                         |
| Clutch Type                 | Dry Single Plate - Hydraulic with cushioning spring with air assist         |
| Clutch Size mm              | 380mm                                                                       |
| Transmission Type           | ZF9S1110                                                                    |
| Gear Diameter mm            | 445                                                                         |
|                             |                                                                             |
| Gear Ratio                  | 5.571                                                                       |
| Brake Service               | Full Air Dual Circuit wedge type, leading trailing on front and rear wheels |
| Auxiliary Brake             |                                                                             |
| Parking Brake               | wheel brake parking                                                         |
| Steering Type               | Recirculating ball nut type with integral power assist system               |
| Steering Gear Ratio         | 22.4                                                                        |
| Axle Front                  | 6300kg                                                                      |
| Axle Rear                   | Banjo, fully floating 21000kg                                               |
| Suspention, Front           | Semi-elliptical alloy steel leaf spring, Hydraulic double acting telescopic |
| , , ,                       | shock absorber                                                              |
| Suspention, Rear            | semi-elliptical alloy steel leaf spring - Trunnion type                     |
| Frame Type                  | ladder type channel section-straight frame                                  |
| Frame Size                  | 258x85x10.0+4.5                                                             |
| Tire size                   | 10.00R20-14 EXP RIB                                                         |
| Disc Wheel                  |                                                                             |
| Battery/ Generator          | 24V 50A (1.2Kw)                                                             |
| Starter V                   |                                                                             |
| Fuel Tank Lit               | 200                                                                         |
| Cabin Type                  | Wide Cab with bed Space                                                     |
| Seat Capacity               | Driver Seat + Assist Seat                                                   |
| Windshiels                  | laminated                                                                   |
| GVM                         | 25000Kg                                                                     |
| Mass Kg                     | 7060kg                                                                      |
| WB mm                       | 5060mm                                                                      |
| OAL mm                      | 7605mm                                                                      |
| FOH mm                      | 1440mm                                                                      |
| ROH mm                      | 1105mm                                                                      |
| CE Platform Length mm       | 5535mm                                                                      |
| Width mm                    | 2400mm                                                                      |
| High mm                     | 2870mm                                                                      |
| Accessories                 | A/C Manual Control,Sun Visor,2 Mirror outside,Jack 10 Ton,Tire inflator     |
|                             | device,Tachometer,Radio AM-FM & CD Player                                   |
| <u> </u>                    |                                                                             |

ISUZU

Fig. 8-1-58 Cab-chassis drawing FVZ34UU-PDS, FVZ34UL-PDS